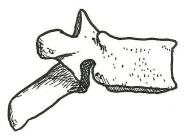

## Thoracic Vertebra (T7)

lateral view (of 1 and of 2)

body pedicle transverse process spinous process superior articular process inferior articular process intervertebral foramen (between 2)