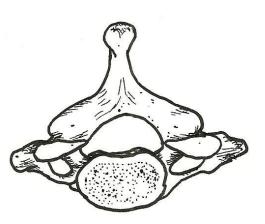

## Thoracic Vertebra (T7)

lateral view (of 1 and of 2)

body pedicle transverse process spinous process superior articular process inferior articular process intervertebral foramen (between 2)

## superior view

body pedicle lamina vertebral foramen transverse process spinous process superior articular process