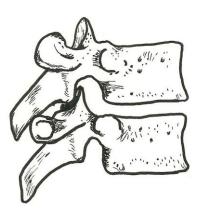

## Thoracic Vertebra (T7)

lateral view (of 1 and of 2)

body pedicle transverse process spinous process superior articular process inferior articular process intervertebral foramen (between 2)