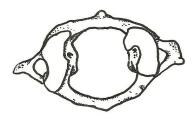

Be able to recognize whether a vertebra is cervical (C1-C7), thoracic (T1-T12), or lumbar (L1-L5), and be able to recognize atlas and axis

**C1-Atlas-superior view** Atlas **C2-Axis-superior view** Axis